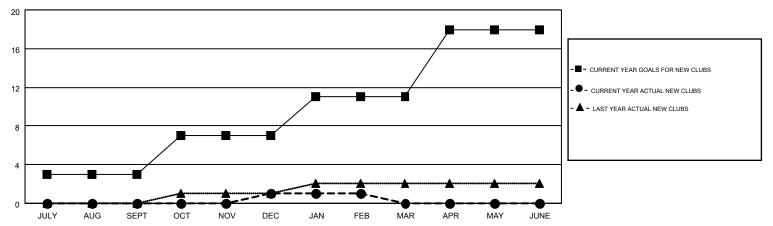

## Multiple District 110

LOCATION: NETHERLANDS

GMT: ELISABETH HADERER

GMT CA 4

| Clubs         |                  |                   |                  |                  | Members               |                    |                                        |                    |                  |
|---------------|------------------|-------------------|------------------|------------------|-----------------------|--------------------|----------------------------------------|--------------------|------------------|
|               | RESU             | LTS FOR 2014-2015 |                  |                  | RESULTS FOR 2014-2015 |                    |                                        |                    |                  |
| QUARTER       | NEW CLUB<br>GOAL | NEW CLUBS         | DROPPED<br>CLUBS | NET<br>GAIN/LOSS | QUARTER               | NEW MEMBER<br>GOAL | CHARTER AND<br>NEW<br>MEMBERS<br>ADDED | DROPPED<br>MEMBERS | NET<br>GAIN/LOSS |
| JULY/AUG/SEPT | 3                | 0                 | 0                | 0                | JULY/AUG/SEPT         | 85                 | 60                                     | 79                 | -19              |
| OCT/NOV/DEC   | 4                | 1                 | 0                | 1                | OCT/NOV/DEC           | 121                | 184                                    | 193                | -9               |
| JAN/FEB/MAR   | 4                | 0                 | 0                | 0                | JAN/FEB/MAR           | 124                | 87                                     | 87                 | 0                |
| APR/MAY/JUNE  | 7                | 0                 | 0                | 0                | APR/MAY/JUNE          | 133                | 0                                      | 0                  | 0                |

## GOALS AND ACTUAL NEW CLUBS CUMULATIVE

| DROPPED CLUBS: 0 |     | 172 CLUBS OF 432 ADDED 1 OR MORE NEW MEMBERS | GENDER DISTRIBUTION                   |                |    |
|------------------|-----|----------------------------------------------|---------------------------------------|----------------|----|
|                  |     |                                              | MALE                                  | 9,983 (86.36%) |    |
|                  |     |                                              | FEMALE                                | 1,577 (13.64%) |    |
| DROPPED MEMBERS  |     |                                              |                                       |                |    |
| DECEASED         | 35  | CLICK HERE FOR HEALTH                        |                                       |                | 40 |
| CLUB CANCELLED   | 0   | ASSESSMENT DATA                              | FAMILY UNIT MEMBERS HEAD OF HOUSEHOLD |                | 12 |
| OTHER            | 324 |                                              |                                       |                | 6  |
| TOTAL            | 359 |                                              | NON-HEAD OF HOUSEHO                   | 6              |    |