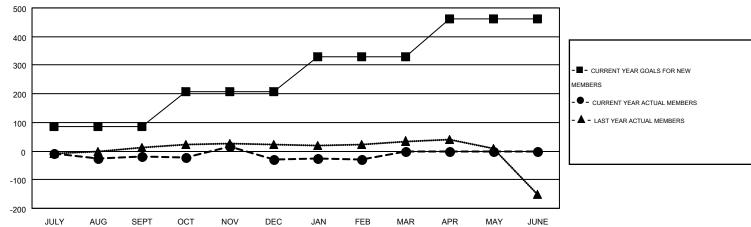

## Multiple District 110

LOCATION: NETHERLANDS

GMT: ELISABETH HADERER

GMT CA 4

| Clubs         |                  |                   |                  |                  | Members               |                    |                                        |                    |                  |
|---------------|------------------|-------------------|------------------|------------------|-----------------------|--------------------|----------------------------------------|--------------------|------------------|
|               | RESU             | LTS FOR 2014-2015 |                  |                  | RESULTS FOR 2014-2015 |                    |                                        |                    |                  |
| QUARTER       | NEW CLUB<br>GOAL | NEW CLUBS         | DROPPED<br>CLUBS | NET<br>GAIN/LOSS | QUARTER               | NEW MEMBER<br>GOAL | CHARTER AND<br>NEW<br>MEMBERS<br>ADDED | DROPPED<br>MEMBERS | NET<br>GAIN/LOSS |
| JULY/AUG/SEPT | 3                | 0                 | 0                | 0                | JULY/AUG/SEPT         | 85                 | 60                                     | 79                 | -19              |
| OCT/NOV/DEC   | 4                | 1                 | 0                | 1                | OCT/NOV/DEC           | 121                | 184                                    | 193                | -9               |
| JAN/FEB/MAR   | 4                | 0                 | 0                | 0                | JAN/FEB/MAR           | 124                | 87                                     | 87                 | 0                |
| APR/MAY/JUNE  | 7                | 0                 | 0                | 0                | APR/MAY/JUNE          | 133                | 0                                      | 0                  | 0                |

## GOALS AND ACTUAL NEW CLUBS CUMULATIVE

| DROPPED CLUBS: 0 |     | 172 CLUBS OF 432 ADDED 1 OR MORE NEW MEMBERS | GENDER DISTRIBUTION                   |                |    |
|------------------|-----|----------------------------------------------|---------------------------------------|----------------|----|
|                  |     |                                              | MALE                                  | 9,983 (86.36%) |    |
|                  |     |                                              | FEMALE                                | 1,577 (13.64%) |    |
| DROPPED MEMBERS  |     |                                              |                                       |                |    |
| DECEASED         | 35  | CLICK HERE FOR HEALTH                        |                                       |                | 40 |
| CLUB CANCELLED   | 0   | ASSESSMENT DATA                              | FAMILY UNIT MEMBERS HEAD OF HOUSEHOLD |                | 12 |
| OTHER            | 324 |                                              |                                       |                | 6  |
| TOTAL            | 359 |                                              | NON-HEAD OF HOUSEHO                   | 6              |    |